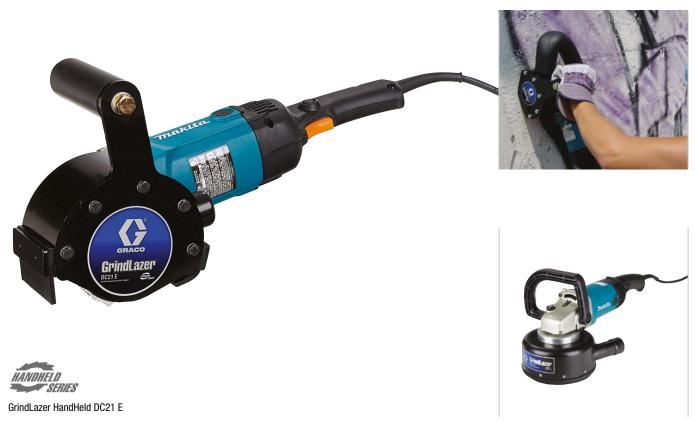

# GrindLazer<sup>™</sup> HandHeld DC21 E - RC71 E

GrindLazer HandHeld RC71 E

# Applications & Materials

The GrindLazer Standard DC21 E and Standard RC71 E are great choices for those small surface preparation jobs. Rugged, compact design makes removal of paint on horizontal and vertical surfaces quick and easy. Available in both drum (DC21 E) and rotary (RC71 E) styles.