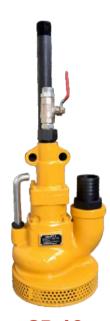

## Sumbersible Sump Pump 2" Discharge

Sumbmersible pumps have a small cross section and can be lowered into areas having small access hatches. Especially preferred where and electric spark may risk ignition or explosion.

**SP-10** 

Will pump down to 22mm. will handle up to 3mm solids Governor controlled motor. Compact design enables uses in restricted areas.

Air inlet operated by Ball Valve Lever

- Construction
- De-watering
- Engineering industry
- Transfer of fluids, usage in sumps for periodic de watering
- Marine- emptying ballast tanks, after washing procedure
- Draining cargo holds during and after washing procedure
- Pumping of sea water from bilges, holds, etc.

## **Technical Data**

| Teryair<br>Part No | Weight | Mini Opening<br>Pump will enter | Air Inlet | Air Outlet | Air<br>Consumption | Fluid<br>Inlet | Fluid<br>Outlet | Air Supply |
|--------------------|--------|---------------------------------|-----------|------------|--------------------|----------------|-----------------|------------|
| SP 10              | 22 Kgs | 204mm x 230mm                   | 1" NPT    | 1" BSPP    | 2.7m3/min          | Screen         | 2" NPT          | 80-90 PSI  |