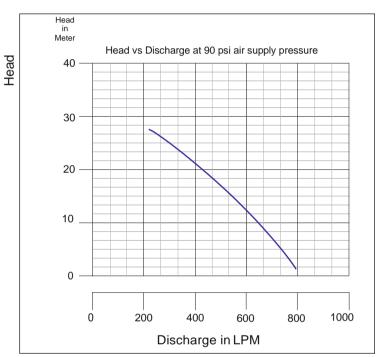

**SP-10** 

Will pump down to 22mm. will handle up to 3mm solids Governor controlled motor. Compact design enables uses in restricted areas.

Air inlet operated by Ball Valve Lever

- Construction
- De-watering
- Engineering industry
- Transfer of fluids, usage in sumps for periodic de watering
- Marine- emptying ballast tanks, after washing procedure
- Draining cargo holds during and after washing procedure
- Pumping of sea water from bilges, holds, etc.

## **Technical Data**

| Teryair<br>Part No | Weight | Mini Opening<br>Pump will enter | Air Inlet | Air Outlet | Air<br>Consumption | Fluid<br>Inlet | Fluid<br>Outlet | Air Supply |
|--------------------|--------|---------------------------------|-----------|------------|--------------------|----------------|-----------------|------------|
| SP 10              | 22 Kgs | 204mm x 230mm                   | 1" NPT    | 1" BSPP    | 2.7m3/min          | Screen         | 2" NPT          | 80-90 PSI  |